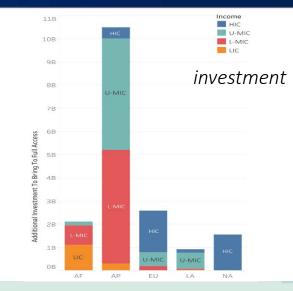

### provider resource costs: globally and regionally

#### availability & accessibility

International Atomic Energy Agency

| 00 01 107 120 120<br>100 107 120 120<br>100 107 121 340 340<br>0peration | High-<br>income<br>countries | Upper-<br>middle-<br>income<br>countries | Lower-<br>middle-<br>income<br>countries | Low-<br>income<br>countries |  |
|--------------------------------------------------------------------------|------------------------------|------------------------------------------|------------------------------------------|-----------------------------|--|
| Operating cost per fraction                                              | 235                          | 86                                       | 65                                       | 60                          |  |
| Upfront cost per fraction<br>investment                                  | 803                          | 357                                      | 349                                      | 352                         |  |
| mestment                                                                 |                              | F                                        | Atun et al, Lancet Oncology 2015         |                             |  |

Zubizaretta et al, Clin Oncol 2016

cost