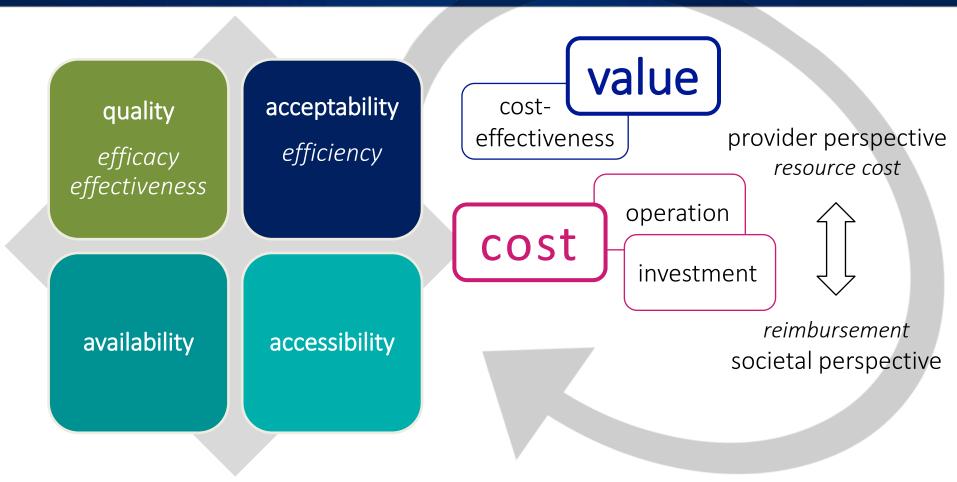

### health outcomes

that matter to *patients* 

### value =

### costs

of delivering these outcomes

### "The ríght to the híghest attaínable standard of health íncludes avaílabílíty, accessíbílíty, acceptabílíty & qualíty."

Porter M. N Engl J Med 2010 UN Committee on Economic, Social, and Cultural Right. General comment 14, 2000