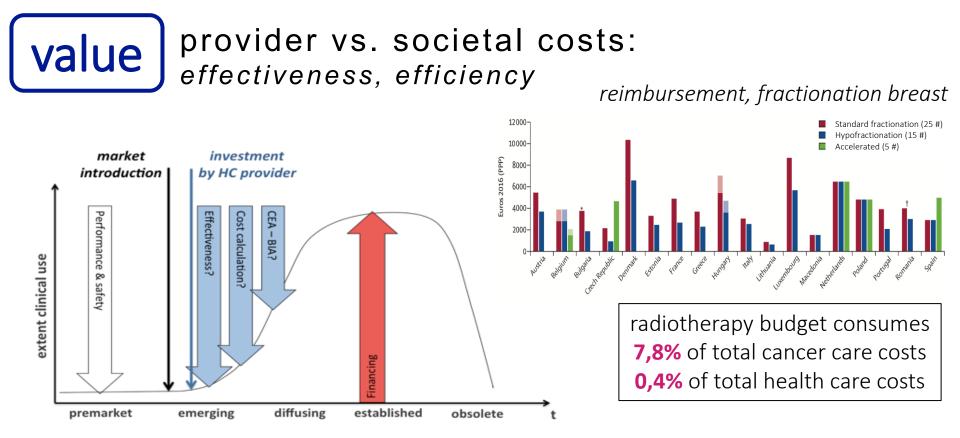

### provider resource costs: globally and regionally

#### availability & accessibility

International Atomic Energy Agency

| 00 01 107 120 120<br>100 107 120 120<br>100 107 121 340 340<br>0peration | High-<br>income<br>countries | Upper-<br>middle-<br>income<br>countries | Lower-<br>middle-<br>income<br>countries | Low-<br>income<br>countries |  |
|--------------------------------------------------------------------------|------------------------------|------------------------------------------|------------------------------------------|-----------------------------|--|
| Operating cost per fraction                                              | 235                          | 86                                       | 65                                       | 60                          |  |
| Upfront cost per fraction<br>investment                                  | 803                          | 357                                      | 349                                      | 352                         |  |
| mestment                                                                 |                              | F                                        | Atun et al, Lancet Oncology 2015         |                             |  |

Zubizaretta et al, Clin Oncol 2016

cost