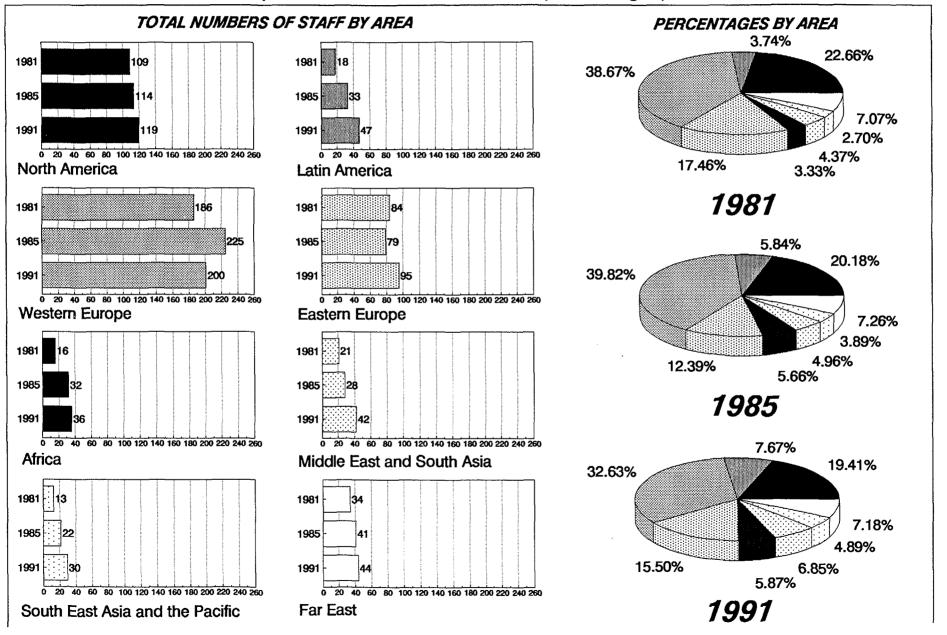

#### PROFESSIONAL AND HIGHER CATEGORY STAFF BY AREA

(in terms of total numbers and percentages)