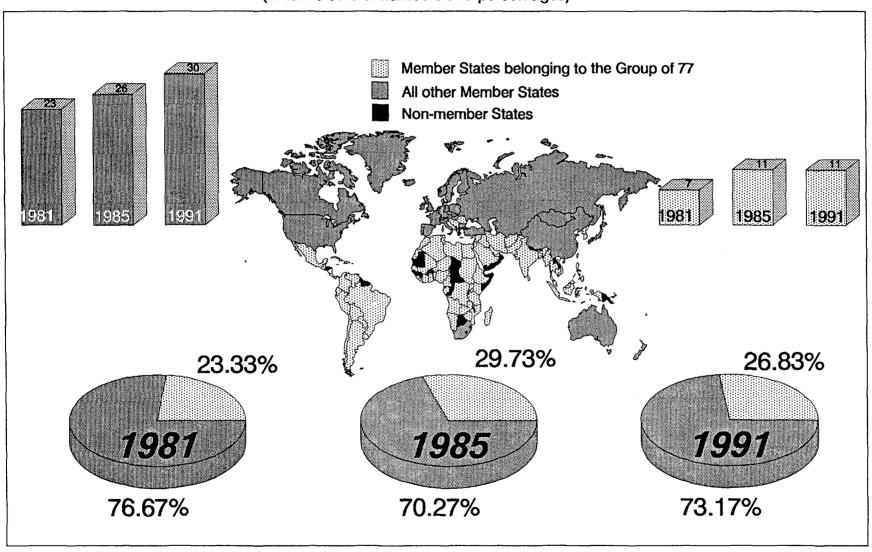

#### **SENIOR STAFF**

(i.e. Principal Officers, Directors and Deputy Directors General)

#### FROM MEMBER STATES BELONGING TO THE GROUP OF 77 AND FROM OTHER MEMBER STATES

(in terms of total numbers and percentages)