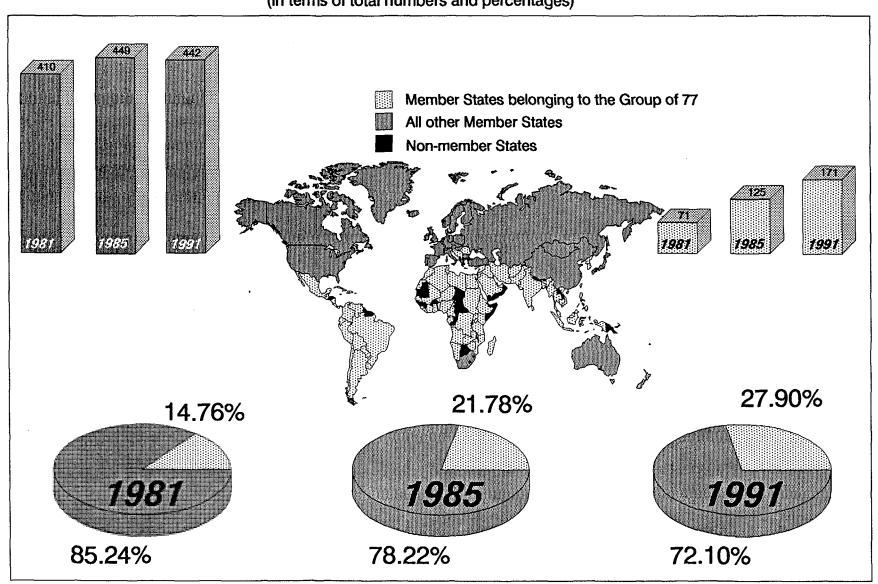

#### FROM MEMBER STATES BELONGING TO THE GROUP OF 77 AND FROM OTHER MEMBER STATES

(in terms of total numbers and percentages)