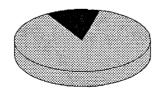

42 8.73%

439 91.27%

1 September 1981

78 12.72%

535 87.28%

1 September 1990

77 12.56%

536 87.44%