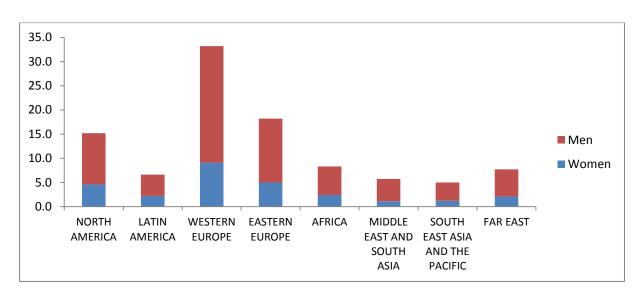

## Percentage of Professional and Higher Categories of Regular Staff by Geographical Area *and Gender* status as of 01 June 2015

\*In accordance with GOV/2015/46-GC(59)/16

## Gender Distribution of Professional and Higher Categories of Regular Staff by Geographical Area status as of 01 June 2015

| Region                         | Women | Men   |
|--------------------------------|-------|-------|
| North America                  | 30.2% | 69.8% |
| Latin America                  | 33.3% | 66.7% |
| Western Europe                 | 27.4% | 72.6% |
| Eastern Europe                 | 27.7% | 72.3% |
| Africa                         | 28.7% | 71.3% |
| Middle East and South Asia     | 20.0% | 80.0% |
| Southeast Asia and the Pacific | 24.5% | 75.5% |
| Far East                       | 27.2% | 72.8% |
| Grand Total                    | 27.8% | 72.2% |